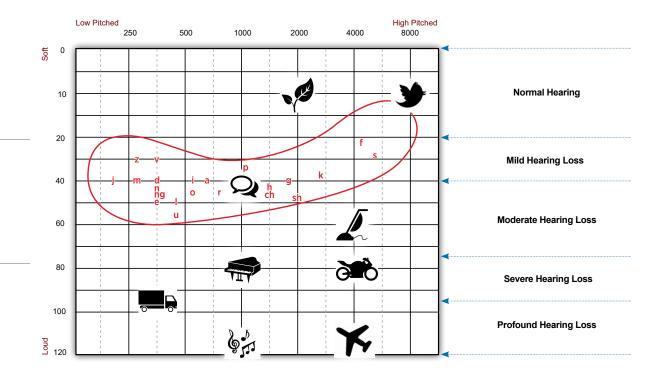

# YOUR AUDIOGRAM

Patient Name

Word Discrimination:

Right

Left





## WHAT DESCRIBES YOUR LIFESTYLE?



#### Dynamic Lifestyle - (Premium Technology)

- > Premium flexibility and dynamic performance in the most demanding of listening environments
- Premium sound quality and listening comfort
- > Provides ultimate opportunity for speech understanding and enjoyment in all environments



### Active Lifestyle - (Advanced Technology)

- > Advanced technology for those who value a balance of flexibility and performance
- Advanced sound quality and listening comfort
- > Advanced speech understanding in many challenging environments





### Quiet Lifestyle - (Basic Technology)

- Designed for someone who is social and around environments with minimal to moderate background noise
- Solid sound quality and listening comfort
- > Good speech understanding in some